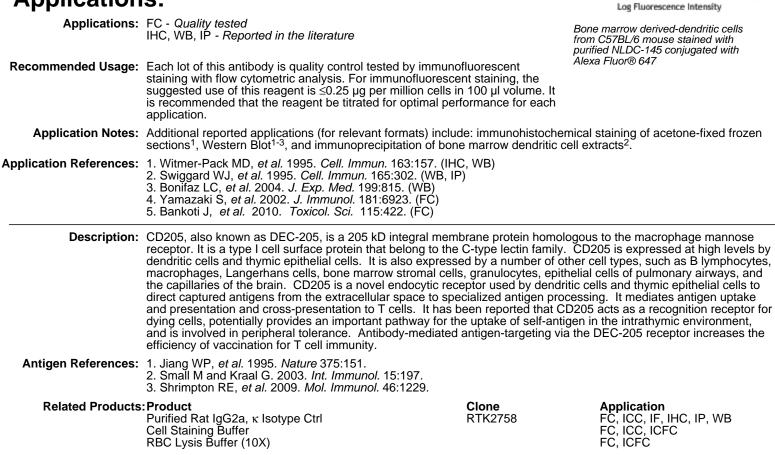

## Purified anti-mouse CD205 (DEC-205)

| Catalog # / Size: | 138201 / 25 µg<br>138202 / 100 µg                                   |
|-------------------|---------------------------------------------------------------------|
| Clone:            | NLDC-145                                                            |
| Isotype:          | Rat IgG2a, κ                                                        |
| Immunogen:        | Mouse lymph node tissue                                             |
| Reactivity:       | Mouse                                                               |
| Preparation:      | The antibody was purified by affinity chromatography.               |
| Formulation:      | Phosphate-buffered solution, pH 7.2, containing 0.09% sodium azide. |
| Concentration:    | 0.5 mg/ml                                                           |
| Storage:          | The antibody solution should be stored undiluted at 4°C.            |