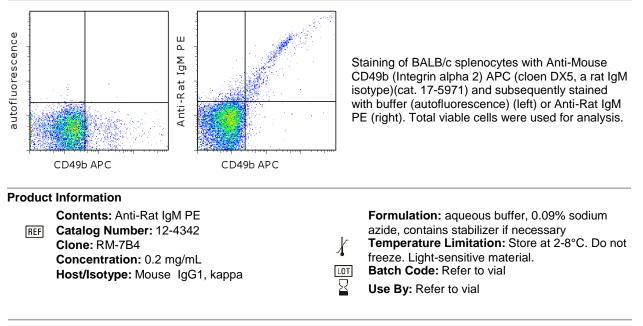

# Anti-Rat IgM PE

Catalog Number: 12-4342 RUO: For Research Use Only. Not for use in diagnostic procedures.



## Description

The monoclonal antibody RM-7B4 recognizes Rat IgGM antibodies and can be used as a second step reagent in flow cytometry and microscopy. The monoclonal does not recognize other rat isotypes nor does it crossreact to mouse IgM or any mouse isotype antibodies.

## **Applications Reported**

This RM-7B4 antibody has been reported for use in flow cytometric analysis.

## **Applications Tested**

This RM-7B4 antibody has been tested by flow cytometric analysis of cells stained with a primary rat IgM antibody. This can be used at less than or equal to 0.06  $\mu$ g per test. A test is defined as the amount ( $\mu$ g) of antibody that will stain a cell sample in a final volume of 100  $\mu$ L. Cell number should be determined empirically but can range from 10<sup>5</sup> to 10<s